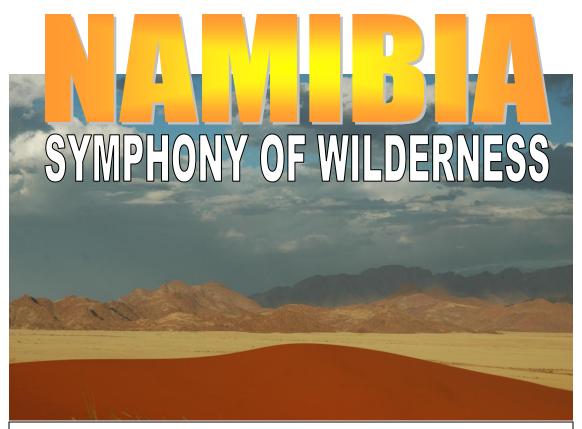

During their 4000 km drive through the vast land and the scenic flight over the desert, Annemarie Koelliker and her husband Roberto Saibene enjoyed breathtaking views of a wide variety of landscapes. The Etosha National Park with its interesting wildlife, the red dunes of Sossus Vlei in the Namib Desert and the surreal atmosphere in the Quiver Tree Forest are some of the highlights of this trip.